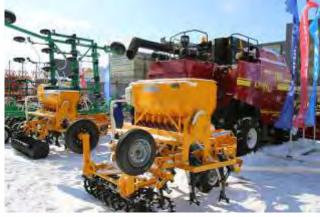

# EXHIBITION OVERVIEW

The 13th Annual International Exhibition for Agriculture, Horticulture, Animal Husbandry & Stock Breeding in the Republic of Kazakhstan AgriTekAstana/FarmTek Astana-2018 was held from 14 until 16 March 2018 in Astana city in the Exhibition center "Korme". Official opening of the exhibition took place on 14 March.