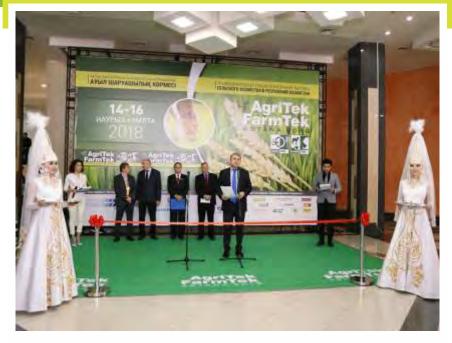

# EXHIBITION OVERVIEW

The 13th Annual International Exhibition for Agriculture, Horticulture, Animal Husbandry & Stock Breeding in the Republic of Kazakhstan AgriTekAstana/FarmTek Astana-2018 was held from 14 until 16 March 2018 in Astana city in the Exhibition center "Korme". Official opening of the exhibition took place on 14 March.

#### Выставку открыли:

Executive secretary of the Ministry of Agriculture of the Republic of Kazakhstan

#### YERMEK KOSHERBAYEV

Your Excellency Extraordinary and Plenipotentiary Ambassador of USA in the Republic of Kazakhstan **GEORGE KROL** 

Trade Commissioner of the Russian Federation in the Republic of Kazakhstan **ALEXANDR YAKOVLEV** 

President of the international exhibition company TNT Productions, LLC JUSTIN WEBB