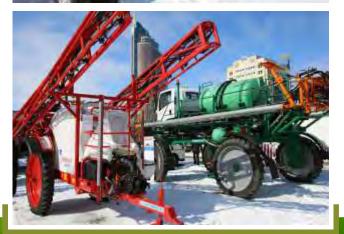

# EXHIBITION OVERVIEW

The 13th Annual International Exhibition for Agriculture, Horticulture, Animal Husbandry & Stock Breeding in the Republic of Kazakhstan AgriTekAstana/FarmTek Astana-2018 was held from 14 until 16 March 2018 in Astana city in the Exhibition center "Korme". Official opening of the exhibition took place on 14 March.