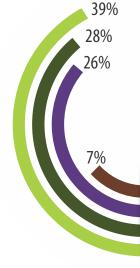

At the same time the majority of the visitors were

| Heads of organizations | 39% |
|------------------------|-----|
| Heads of departments   | 28% |
| Specialists            | 26% |
| Non specialists        | 7%  |

| Plant cultivation                        | 36% |
|------------------------------------------|-----|
| Animal husbandry & poultry keeping       | 22% |
| Agricultural equipment                   | 16% |
| Other specialists                        | 12% |
| Non specialists                          | 7%  |
| Fertilizers and plant security equipment | 7%  |