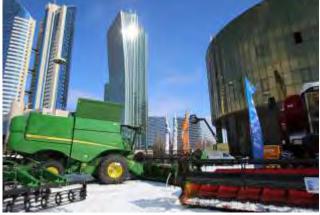

# EXHIBITION OVERVIEW

The 13th Annual International Exhibition for Agriculture, Horticulture, Animal Husbandry & Stock Breeding in the Republic of Kazakhstan AgriTekAstana/FarmTek Astana-2018 was held from 14 until 16 March 2018 in Astana city in the Exhibition center "Korme". Official opening of the exhibition took place on 14 March.