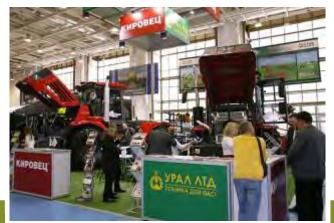

# EXHIBITION OVERVIEW

The 13th Annual International Exhibition for Agriculture, Horticulture, Animal Husbandry & Stock Breeding in the Republic of Kazakhstan AgriTekAstana/FarmTek Astana-2018 was held from 14 until 16 March 2018 in Astana city in the Exhibition center "Korme". Official opening of the exhibition took place on 14 March.

### LIST OF PARTICIPANTS

5S ENGINEERING A.S. «ABN Technologies» LLP AGACLI SİLO DIŞ TİCARET A.Ş AGNIY AGRAL MARKET LLP NEWSPAPER AGRARII OF KAZAKHSTAN «Agrarian Theme» magazine «Agrarny sector» Journal AGREMO SP. Z 0.0. AGRI-BROKER AGRIBUSINESS. KAZAKHSTAN Magazine AGRICROWN BIOTECH CO., LTD AGRICULTURAL NEWSPAPER AGROCOM SERVICE LLC AGRODRAGON CO., LTD Agro Dron LLP

Agro Global GmbH Germany Kazakhstan «AGROHIMIYA» ITD Agrohimprogress LLP Kazakhstan «AgroInfo» Information Advertising Agricultural Newspaper Kazakhstan «AgromashHolding KZ» JSC Kazakhstan **AgronomPRO** Russia Agropromtehnika Russia The Republican newspaper «Агрорынок» Kazakhstan «Plant «AgroSelMash» LLC Russia AGROSIGNAL Russia AGROSNAB, LLC. Russia Kazakhstan **AGROSPETSTEKHNIKA LI P** Kazakhstan AGROSTROY AGROTEC Germany Agrotehnika Russia