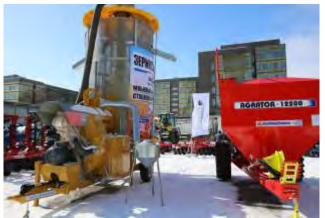

# EXHIBITION OVERVIEW

The 13th Annual International Exhibition for Agriculture, Horticulture, Animal Husbandry & Stock Breeding in the Republic of Kazakhstan AgriTekAstana/FarmTek Astana-2018 was held from 14 until 16 March 2018 in Astana city in the Exhibition center "Korme". Official opening of the exhibition took place on 14 March.