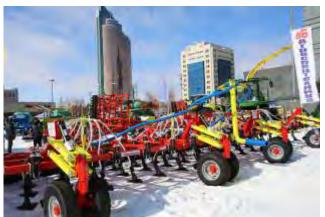

# EXHIBITION OVERVIEW

The 13th Annual International Exhibition for Agriculture, Horticulture, Animal Husbandry & Stock Breeding in the Republic of Kazakhstan AgriTekAstana/FarmTek Astana-2018 was held from 14 until 16 March 2018 in Astana city in the Exhibition center "Korme". Official opening of the exhibition took place on 14 March.