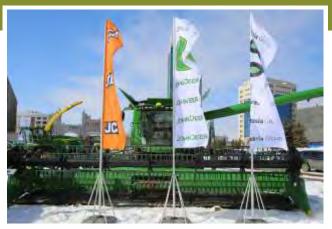

# EXHIBITION OVERVIEW

The 13th Annual International Exhibition for Agriculture, Horticulture, Animal Husbandry & Stock Breeding in the Republic of Kazakhstan AgriTekAstana/FarmTek Astana-2018 was held from 14 until 16 March 2018 in Astana city in the Exhibition center "Korme". Official opening of the exhibition took place on 14 March.