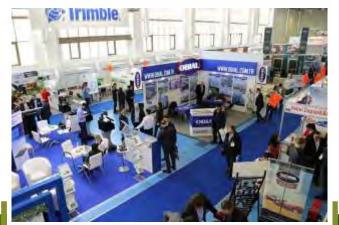

# EXHIBITION OVERVIEW

The 13th Annual International Exhibition for Agriculture, Horticulture, Animal Husbandry & Stock Breeding in the Republic of Kazakhstan AgriTekAstana/FarmTek Astana-2018 was held from 14 until 16 March 2018 in Astana city in the Exhibition center "Korme". Official opening of the exhibition took place on 14 March.