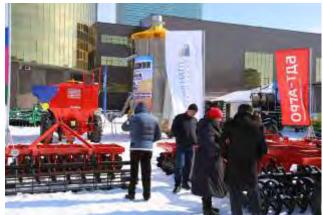

# EXHIBITION OVERVIEW

The 13th Annual International Exhibition for Agriculture, Horticulture, Animal Husbandry & Stock Breeding in the Republic of Kazakhstan AgriTekAstana/FarmTek Astana-2018 was held from 14 until 16 March 2018 in Astana city in the Exhibition center "Korme". Official opening of the exhibition took place on 14 March.