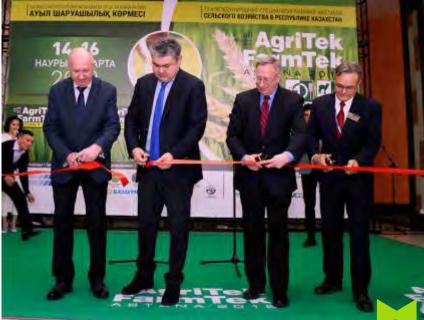

# EXHIBITION OVERVIEW

The 13th Annual International Exhibition for Agriculture, Horticulture, Animal Husbandry & Stock Breeding in the Republic of Kazakhstan AgriTekAstana/FarmTek Astana-2018 was held from 14 until 16 March 2018 in Astana city in the Exhibition center "Korme". Official opening of the exhibition took place on 14 March.

#### Выставку открыли:

Executive secretary of the Ministry of Agriculture of the Republic of Kazakhstan

#### YERMEK KOSHERBAYEV

Your Excellency Extraordinary and Plenipotentiary Ambassador of USA in the Republic of Kazakhstan **GEORGE KROL** 

Trade Commissioner of the Russian Federation in the Republic of Kazakhstan **ALEXANDR YAKOVLEV** 

President of the international exhibition company TNT Productions, LLC JUSTIN WEBB