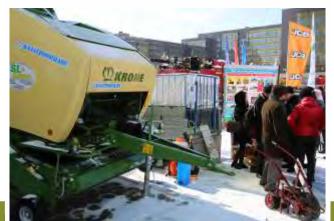

# EXHIBITION OVERVIEW

The 13th Annual International Exhibition for Agriculture, Horticulture, Animal Husbandry & Stock Breeding in the Republic of Kazakhstan AgriTekAstana/FarmTek Astana-2018 was held from 14 until 16 March 2018 in Astana city in the Exhibition center "Korme". Official opening of the exhibition took place on 14 March.