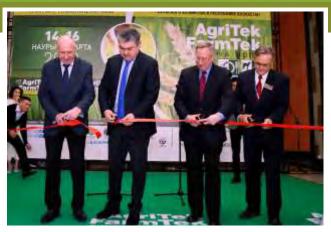

# EXHIBITION OVERVIEW

The 13th Annual International Exhibition for Agriculture, Horticulture, Animal Husbandry & Stock Breeding in the Republic of Kazakhstan AgriTekAstana/FarmTek Astana-2018 was held from 14 until 16 March 2018 in Astana city in the Exhibition center "Korme". Official opening of the exhibition took place on 14 March.

#### Выставку открыли:

Executive secretary of the Ministry of Agriculture of the Republic of Kazakhstan

#### YERMEK KOSHERBAYEV

Your Excellency Extraordinary and Plenipotentiary Ambassador of USA in the Republic of Kazakhstan **GEORGE KROL** 

Trade Commissioner of the Russian Federation in the Republic of Kazakhstan **ALEXANDR YAKOVLEV** 

President of the international exhibition company TNT Productions, LLC JUSTIN WEBB