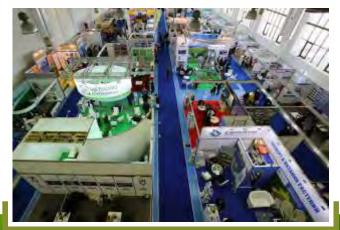

# EXHIBITION OVERVIEW

The 13th Annual International Exhibition for Agriculture, Horticulture, Animal Husbandry & Stock Breeding in the Republic of Kazakhstan AgriTekAstana/FarmTek Astana-2018 was held from 14 until 16 March 2018 in Astana city in the Exhibition center "Korme". Official opening of the exhibition took place on 14 March.